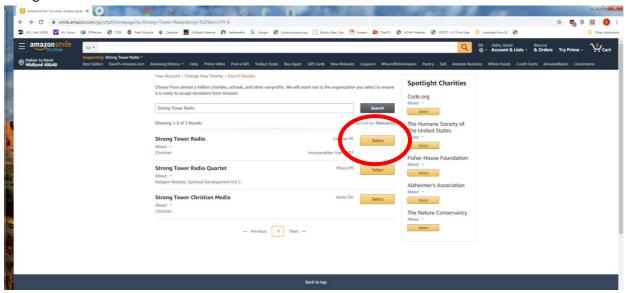

# Step 7.

You will see Strong Tower Radio in the search results. Click "Select" opposite the Strong Tower Radio listing.