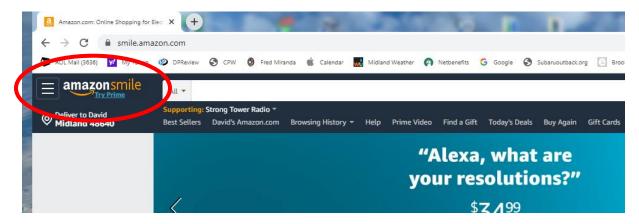

# Step 3.

You should now see the amazonsmile logo in the upper left-hand corner of the Amazon home page. This indicates you are logged onto Amazonsmile instead of the regular Amazon website.