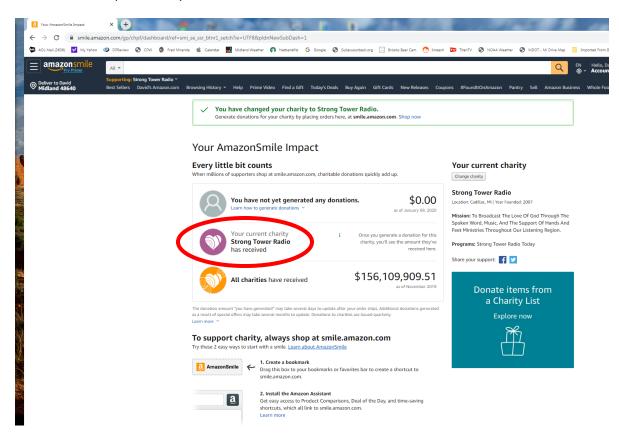

#### Step 8.

You should now see a confirmation page that you have selected Strong Tower Radio as your AmazonSmile Impact charity.

You can now shop on Amazon Smile as you normally would on Amazon.

In the future, go to "smile.amazon.com" instead of "amazon.com" to insure 0.5% of your shopping purchases are donated to Strong Tower Radio by Amazon.com. You may want to create a bookmark for "Smile.Amazon.con" and use that for all Amazon shopping in the future.