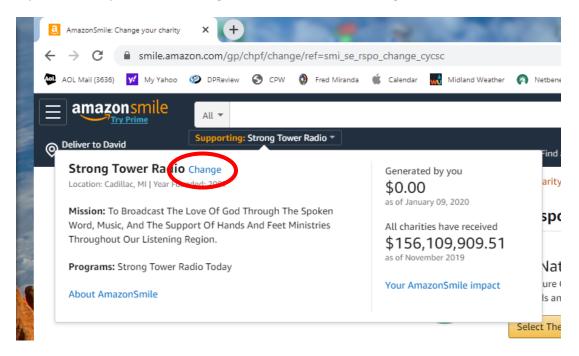

### Step 5.

If you have not yet selected Strong Tower Radio, click on "Change".

### Step 6.

Enter "Strong Tower Radio" in the search field. Click Submit.

# Step 7.

You will see Strong Tower Radio in the search results. Click "Select" opposite the Strong Tower Radio listing.