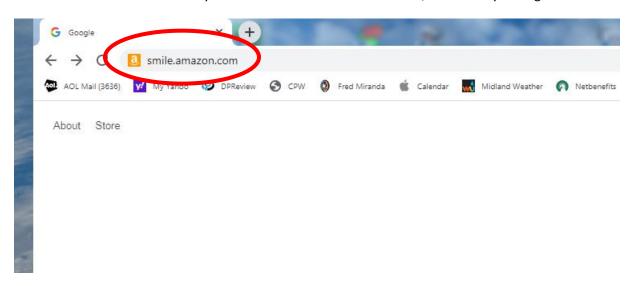

### Step 1.

Enter "smile.amazon.com" into your web browser's address window, followed by hitting enter or return.