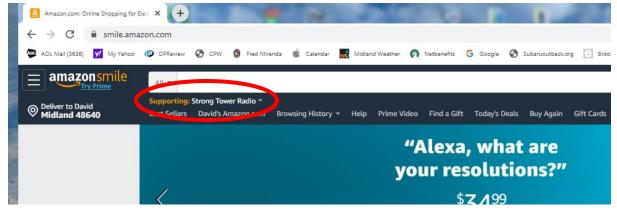

#### Step 4.

Click on the "Supporting:" link. (It will not list Strong Tower Radio if you have not yet selected Strong Tower Radio as your Smile charity.)