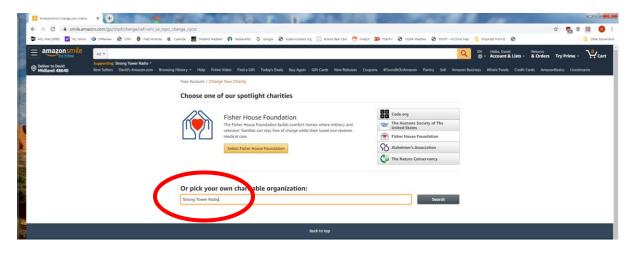

### Step 5.

If you have not yet selected Strong Tower Radio, click on "Change".

### Step 6.

Enter "Strong Tower Radio" in the search field. Click Submit.